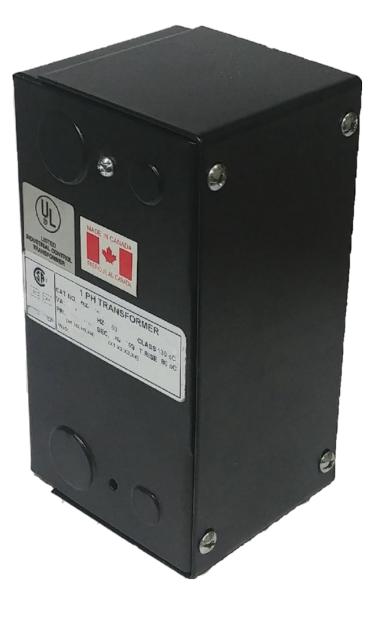

## **PRODUCT SPECIFICATIONS**

| Weight              | 5 lbs               |
|---------------------|---------------------|
| Phases              | 1                   |
| VA                  | <u>150</u>          |
| Connection          | <u>1Ph-CT-SS-SU</u> |
| Primary Voltage     | <u>480</u>          |
| Primary Max Current | <u>0.31A</u>        |

| Primary Markings           | <u>H1-H2</u>                                                                            |
|----------------------------|-----------------------------------------------------------------------------------------|
| Primary Terminals          | Leads                                                                                   |
| Secondary Voltage          | 120                                                                                     |
| Secondary Max Current      | <u>1.25A</u>                                                                            |
| Secondary Markings         | <u>X1-X2</u>                                                                            |
| Secondary Terminals        | Leads                                                                                   |
| Primary Taps               | N/A                                                                                     |
| Conductor Material         | Copper                                                                                  |
| Temperatue Rise            | <u>80°C</u>                                                                             |
| Insuation Class            | <u>130°C</u>                                                                            |
| BIL (Insulation) Level     | <u>10kV</u>                                                                             |
| Efficiency                 | N/A                                                                                     |
| Impedance                  | <u>5.0 – 7.0%</u>                                                                       |
| Sound (db)                 | <u>40</u>                                                                               |
| Enclosure Type             | <u>Type-1 Indoor</u>                                                                    |
| Enclosure                  | See Chart                                                                               |
| Standards & Certifications | CSA Certified File No. LR34493, UL Listed File No. E110286, ISO 9001:2015<br>Registered |
| Finish                     | <u>Semigloss – BlackSemigloss – Black</u>                                               |