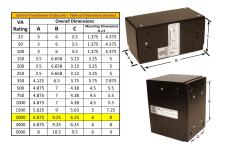

#### SCHEMATIC/DIAGRAM AND DIMENSION PICTURES

Single Phase Control Transformer with a capacity of 2000VA, transforming 347 Volts to 120/240 Volts

### **PRODUCT SPECIFICATIONS**

| Weight                     | 50 lbs                                                                               |
|----------------------------|--------------------------------------------------------------------------------------|
| Phases                     | 1                                                                                    |
| Connection                 | 1Ph-CT-SD-SD                                                                         |
| Primary Voltage            | 347                                                                                  |
| Primary Max Current        | <u>5.76A</u>                                                                         |
| Primary Markings           | H1-H2                                                                                |
| Primary Terminals          | <u>Leads</u>                                                                         |
| Secondary Voltage          | 120/240                                                                              |
| Secondary Max Current      | 16.67A                                                                               |
| Secondary Markings         | <u>X1-X2-X3-X4</u>                                                                   |
| Secondary Terminals        | <u>Leads</u>                                                                         |
| Primary Taps               | N/A                                                                                  |
| Conductor Material         | Copper                                                                               |
| Temperatue Rise            | <u>115°C</u>                                                                         |
| Insuation Class            | 180°C (Class F)                                                                      |
| BIL (Insulation) Level     | <u>10kV</u>                                                                          |
| Efficiency (@35% Load) %   | N/A                                                                                  |
| Impedance Range            | <u>5.0 – 7.0%</u>                                                                    |
| Sound (db)                 | 40                                                                                   |
| Enclosure Type             | Type-1 Indoor                                                                        |
| Enclosure Size             | See Enclosure Chart                                                                  |
| Finish/Colour              | Semigloss - Black                                                                    |
| Standards & Certifications | CSA Certified File No. LR34493, UL Listed File No. E110286, ISO 9001:2015 Registered |