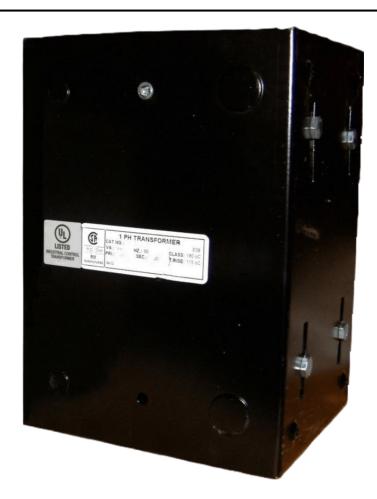

## 2000VA 347 VOLTS TO 120/240 VOLTS SINGLE PHASE CONTROL TRANSFORMER

\$733.46 CAD

Single Phase Control Transformer with a capacity of 2000VA, transforming 347 Volts to 120/240 Volts

**SKU:** CE2000E-K

**Categories:** Control Transformers

# 2000VA 347 VOLTS TO 120/240 VOLTS SINGLE PHASE CONTROL TRANSFORMER

### **PRODUCT SPECIFICATIONS**

| Weight                     | 50 lbs                                                                               |
|----------------------------|--------------------------------------------------------------------------------------|
| Phases                     | 1                                                                                    |
| Connection                 | 1Ph-CT-SD-SD                                                                         |
| Primary Voltage            | 347                                                                                  |
| Primary Max Current        | <u>5.76A</u>                                                                         |
| Primary Markings           | H1-H2                                                                                |
| Primary Terminals          | <u>Leads</u>                                                                         |
| Secondary Voltage          | 120/240                                                                              |
| Secondary Max Current      | 16.67A                                                                               |
| Secondary Markings         | <u>X1-X2-X3-X4</u>                                                                   |
| Secondary Terminals        | <u>Leads</u>                                                                         |
| Primary Taps               | N/A                                                                                  |
| Conductor Material         | Copper                                                                               |
| Temperatue Rise            | <u>115°C</u>                                                                         |
| Insuation Class            | 180°C (Class F)                                                                      |
| BIL (Insulation) Level     | <u>10kV</u>                                                                          |
| Efficiency (@35% Load) %   | N/A                                                                                  |
| Impedance Range            | <u>5.0 – 7.0%</u>                                                                    |
| Sound (db)                 | 40                                                                                   |
| Enclosure Type             | Type-1 Indoor                                                                        |
| Enclosure Size             | See Enclosure Chart                                                                  |
| Finish/Colour              | Semigloss - Black                                                                    |
| Standards & Certifications | CSA Certified File No. LR34493, UL Listed File No. E110286, ISO 9001:2015 Registered |