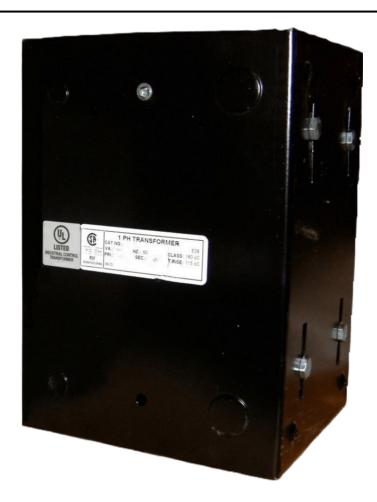

## 2000VA 347 VOLTS TO 120/240 VOLTS SINGLE PHASE CONTROL TRANSFORMER

\$733.46 CAD

Single Phase Control Transformer with a capacity of 2000VA, transforming 347 Volts to 120/240 Volts

**SKU:** CE2000E-K

**Categories:** Control Transformers

### **PRODUCT SPECIFICATIONS**

| Weight                     | 50 lbs                                                                               |
|----------------------------|--------------------------------------------------------------------------------------|
| Phases                     | 1                                                                                    |
| Connection                 | 1Ph-CT-SD-SD                                                                         |
| Primary Voltage            | 347                                                                                  |
| Primary Max Current        | <u>5.76A</u>                                                                         |
| Primary Markings           | H1-H2                                                                                |
| Primary Terminals          | <u>Leads</u>                                                                         |
| Secondary Voltage          | 120/240                                                                              |
| Secondary Max Current      | 16.67A                                                                               |
| Secondary Markings         | <u>X1-X2-X3-X4</u>                                                                   |
| Secondary Terminals        | <u>Leads</u>                                                                         |
| Primary Taps               | N/A                                                                                  |
| Conductor Material         | Copper                                                                               |
| Temperatue Rise            | <u>115°C</u>                                                                         |
| Insuation Class            | 180°C (Class F)                                                                      |
| BIL (Insulation) Level     | <u>10kV</u>                                                                          |
| Efficiency (@35% Load) %   | N/A                                                                                  |
| Impedance Range            | <u>5.0 – 7.0%</u>                                                                    |
| Sound (db)                 | 40                                                                                   |
| Enclosure Type             | Type-1 Indoor                                                                        |
| Enclosure Size             | See Enclosure Chart                                                                  |
| Finish/Colour              | Semigloss - Black                                                                    |
| Standards & Certifications | CSA Certified File No. LR34493, UL Listed File No. E110286, ISO 9001:2015 Registered |