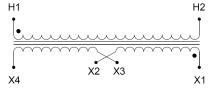

#### SCHEMATIC/DIAGRAM AND DIMENSION PICTURES

Single Phase Control Transformer with a capacity of 2000VA, transforming 347 Volts to 120/240 Volts

### **PRODUCT SPECIFICATIONS**

| Weight                     | 50 lbs                                                                               |
|----------------------------|--------------------------------------------------------------------------------------|
| Phases                     | 1                                                                                    |
| Connection                 | 1Ph-CT-SD-SD                                                                         |
| Primary Voltage            | 347                                                                                  |
| Primary Max Current        | <u>5.76A</u>                                                                         |
| Primary Markings           | H1-H2                                                                                |
| Primary Terminals          | <u>Leads</u>                                                                         |
| Secondary Voltage          | 120/240                                                                              |
| Secondary Max Current      | 16.67A                                                                               |
| Secondary Markings         | <u>X1-X2-X3-X4</u>                                                                   |
| Secondary Terminals        | <u>Leads</u>                                                                         |
| Primary Taps               | N/A                                                                                  |
| Conductor Material         | Copper                                                                               |
| Temperatue Rise            | <u>115°C</u>                                                                         |
| Insuation Class            | 180°C (Class F)                                                                      |
| BIL (Insulation) Level     | <u>10kV</u>                                                                          |
| Efficiency (@35% Load) %   | N/A                                                                                  |
| Impedance Range            | <u>5.0 – 7.0%</u>                                                                    |
| Sound (db)                 | 40                                                                                   |
| Enclosure Type             | Type-1 Indoor                                                                        |
| Enclosure Size             | See Enclosure Chart                                                                  |
| Finish/Colour              | Semigloss - Black                                                                    |
| Standards & Certifications | CSA Certified File No. LR34493, UL Listed File No. E110286, ISO 9001:2015 Registered |