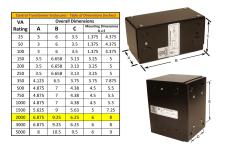

#### SCHEMATIC/DIAGRAM AND DIMENSION PICTURES

Single Phase Control Transformer with a capacity of 2000VA, transforming 347 Volts to 120/240 Volts