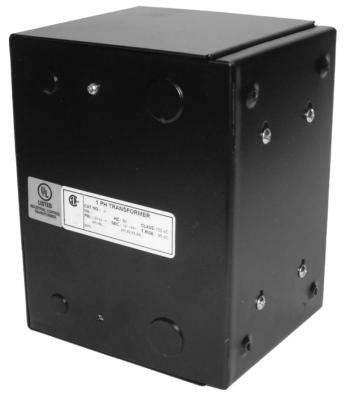

## **CE1000K-L** \$407.27 USD

SKU: b5b7b0035446 Categories: Control Transformers

## **PRODUCT SPECIFICATIONS**

| Weight                | 6 lbs               |
|-----------------------|---------------------|
| Phases                | 1                   |
| VA                    | <u>1000</u>         |
| Connection            | <u>1Ph-CT-DD-SU</u> |
| Primary Voltage       | <u>120/240</u>      |
| Primary Max Current   | <u>8.33A</u>        |
| Primary Markings      | <u>X1-X2-X3-X4</u>  |
| Primary Terminals     | <u>Leads</u>        |
| Secondary Voltage     | 240/480             |
| Secondary Max Current | <u>4.17A</u>        |
| Secondary Markings    | <u>H1-H2-H3-H4</u>  |

| Secondary Terminals        | Leads                                                                                   |
|----------------------------|-----------------------------------------------------------------------------------------|
| Primary Taps               | N/A                                                                                     |
| Conductor Material         | Copper                                                                                  |
| Temperatue Rise            | <u>115°C</u>                                                                            |
| Insuation Class            | <u>180°C</u>                                                                            |
| BIL (Insulation) Level     | <u>10kV</u>                                                                             |
| Efficiency                 | Ν/Α                                                                                     |
| Impedance                  | <u>5.0 – 7.0%</u>                                                                       |
| Sound (db)                 | <u>40</u>                                                                               |
| Enclosure Type             | Type-1 Indoor                                                                           |
| Enclosure                  | See Chart                                                                               |
| Standards & Certifications | CSA Certified File No. LR34493, UL Listed File No. E110286, ISO 9001:2015<br>Registered |
| Finish                     | <u>Semigloss – BlackSemigloss – Black</u>                                               |