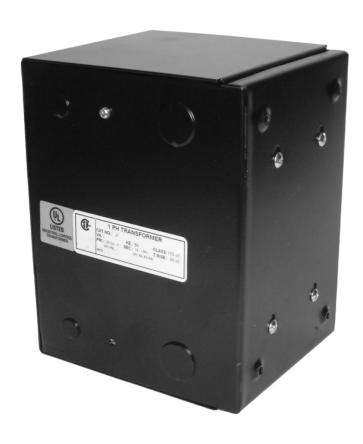

## **PRODUCT SPECIFICATIONS**

| Weight                | 6 lbs              |
|-----------------------|--------------------|
| weight                | 0 IDS              |
| Phases                | 1                  |
| VA                    | 1000               |
| Connection            | 1Ph-CT-DD-SU       |
| Primary Voltage       | 120/240            |
| Primary Max Current   | 8.33A              |
| Primary Markings      | <u>X1-X2-X3-X4</u> |
| Primary Terminals     | Leads              |
| Secondary Voltage     | 240/480            |
| Secondary Max Current | 4.17A              |
| Secondary Markings    | H1-H2-H3-H4        |

## OFFICIAL QUOTE CE1000K-L

| Secondary Terminals        | <u>Leads</u>                                                                         |
|----------------------------|--------------------------------------------------------------------------------------|
| Primary Taps               | N/A                                                                                  |
| Conductor Material         | <u>Copper</u>                                                                        |
| Temperatue Rise            | <u>115°C</u>                                                                         |
| Insuation Class            | 180°C                                                                                |
| BIL (Insulation) Level     | <u>10kV</u>                                                                          |
| Efficiency                 | N/A                                                                                  |
| Impedance                  | <u>5.0 - 7.0%</u>                                                                    |
| Sound (db)                 | 40                                                                                   |
| Enclosure Type             | Type-1 Indoor                                                                        |
| Enclosure                  | See Chart                                                                            |
| Standards & Certifications | CSA Certified File No. LR34493, UL Listed File No. E110286, ISO 9001:2015 Registered |
| Finish                     | <u>Semigloss - BlackSemigloss - Black</u>                                            |