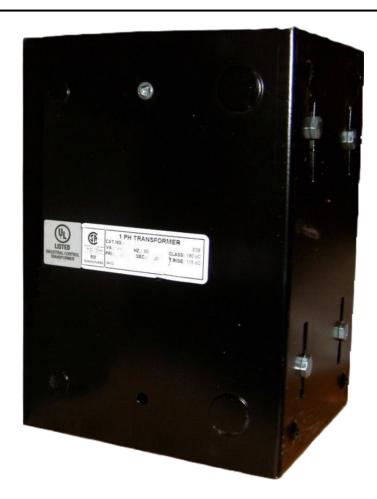

## 3000VA 277 VOLTS TO 120/240 VOLTS SINGLE PHASE CONTROL TRANSFORMER

\$1,059.24 CAD

Single Phase Control Transformer with a capacity of 3000VA, transforming 277 Volts to 120/240 Volts

**SKU:** CE3000D-K

### **PRODUCT SPECIFICATIONS**

| Weight                     | 70 lbs                                                                               |
|----------------------------|--------------------------------------------------------------------------------------|
| Phases                     | 1                                                                                    |
| Connection                 | 1Ph-CT-SD-SD                                                                         |
| Primary Voltage            | 120/240                                                                              |
| Primary Max Current        | 10.83A                                                                               |
| Primary Markings           | <u>H1-H2</u>                                                                         |
| Primary Terminals          | <u>Leads</u>                                                                         |
| Secondary Voltage          | 120/240                                                                              |
| Secondary Max Current      | 25A                                                                                  |
| Secondary Markings         | <u>X1-X2-X3-X4</u>                                                                   |
| Secondary Terminals        | <u>Leads</u>                                                                         |
| Primary Taps               | N/A                                                                                  |
| Conductor Material         | Copper                                                                               |
| Temperatue Rise            | <u>115°C</u>                                                                         |
| Insuation Class            | 180°C (Class F)                                                                      |
| BIL (Insulation) Level     | <u>10kV</u>                                                                          |
| Efficiency (@35% Load) %   | N/A                                                                                  |
| Impedance Range            | <u>5.0 - 7.0%</u>                                                                    |
| Sound (db)                 | 40                                                                                   |
| Enclosure Type             | Type-1 Indoor                                                                        |
| Enclosure Size             | See Enclosure Chart                                                                  |
| Finish/Colour              | Semigloss - Black                                                                    |
| Standards & Certifications | CSA Certified File No. LR34493, UL Listed File No. E110286, ISO 9001:2015 Registered |