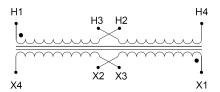

#### SCHEMATIC/DIAGRAM AND DIMENSION PICTURES

Single Phase Control Transformer with a capacity of 25VA, transforming 120/240 Volts to 240/480 Volts

### **PRODUCT SPECIFICATIONS**

| Weight                     | 2.3 lbs                                                                              |
|----------------------------|--------------------------------------------------------------------------------------|
| Phases                     | 1                                                                                    |
| Connection                 | 1Ph-CT-DD-SU                                                                         |
| Primary Voltage            | 120/240                                                                              |
| Primary Max Current        | 0.21A                                                                                |
| Primary Markings           | <u>X1-X2-X3-X4</u>                                                                   |
| Primary Terminals          | <u>Leads</u>                                                                         |
| Secondary Voltage          | 240/480                                                                              |
| Secondary Max Current      | <u>0.1A</u>                                                                          |
| Secondary Markings         | H1-H2-H3-H4                                                                          |
| Secondary Terminals        | <u>Leads</u>                                                                         |
| Primary Taps               | N/A                                                                                  |
| Conductor Material         | <u>Copper</u>                                                                        |
| Temperatue Rise            | 80°C                                                                                 |
| Insuation Class            | 130°C (Class B)                                                                      |
| BIL (Insulation) Level     | <u>10kV</u>                                                                          |
| Efficiency (@35% Load) %   | N/A                                                                                  |
| Impedance Range            | <u>5.0 - 7.0%</u>                                                                    |
| Sound (db)                 | 40                                                                                   |
| Enclosure Type             | Type-1 Indoor                                                                        |
| Enclosure Size             | See Enclosure Chart                                                                  |
| Finish/Colour              | Semigloss - Black                                                                    |
| Standards & Certifications | CSA Certified File No. LR34493, UL Listed File No. E110286, ISO 9001:2015 Registered |