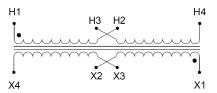

#### SCHEMATIC/DIAGRAM AND DIMENSION PICTURES

Single Phase Control Transformer with a capacity of 25VA, transforming 120/240 Volts to 240/480 Volts

### **PRODUCT SPECIFICATIONS**

| Weight                     | 2.3 lbs                                                                              |
|----------------------------|--------------------------------------------------------------------------------------|
| Phases                     | 1                                                                                    |
| Connection                 | 1Ph-CT-DD-SU                                                                         |
| Primary Voltage            | 120/240                                                                              |
| Primary Max Current        | <u>0.21A</u>                                                                         |
| Primary Markings           | <u>X1-X2-X3-X4</u>                                                                   |
| Primary Terminals          | <u>Leads</u>                                                                         |
| Secondary Voltage          | 240/480                                                                              |
| Secondary Max Current      | <u>0.1A</u>                                                                          |
| Secondary Markings         | H1-H2-H3-H4                                                                          |
| Secondary Terminals        | <u>Leads</u>                                                                         |
| Primary Taps               | N/A                                                                                  |
| Conductor Material         | Copper                                                                               |
| Temperatue Rise            | 80°C                                                                                 |
| Insuation Class            | 130°C (Class B)                                                                      |
| BIL (Insulation) Level     | <u>10kV</u>                                                                          |
| Efficiency (@35% Load) %   | N/A                                                                                  |
| Impedance Range            | <u>5.0 - 7.0%</u>                                                                    |
| Sound (db)                 | 40                                                                                   |
| Enclosure Type             | Type-1 Indoor                                                                        |
| Enclosure Size             | See Enclosure Chart                                                                  |
| Finish/Colour              | Semigloss - Black                                                                    |
| Standards & Certifications | CSA Certified File No. LR34493, UL Listed File No. E110286, ISO 9001:2015 Registered |