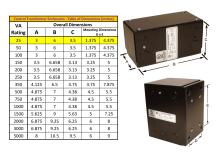

#### SCHEMATIC/DIAGRAM AND DIMENSION PICTURES

Single Phase Control Transformer with a capacity of 25VA, transforming 120/240 Volts to 240/480 Volts