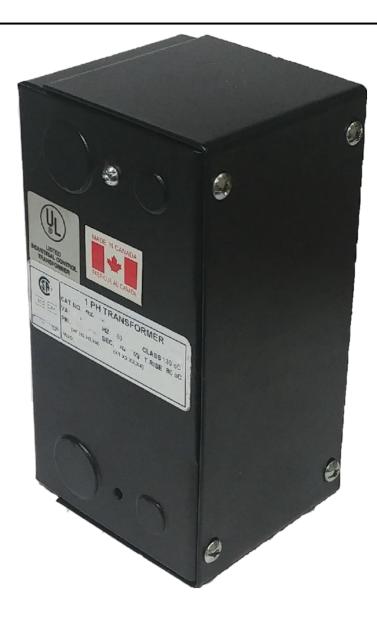

# 50VA 120/240 VOLTS TO 12/24 VOLTS SINGLE PHASE CONTROL TRANSFORMER

\$145.60 CAD

Single Phase Control Transformer with a capacity of 50VA, transforming 120/240 Volts to 12/24 Volts

SKU: CE50K-Z

**Categories:** Control Transformers

## 50VA 120/240 VOLTS TO 12/24 VOLTS SINGLE PHASE CONTROL TRANSFORMER

| VA                   | 50         |
|----------------------|------------|
| Country/Manufacturer | Canada/RPM |