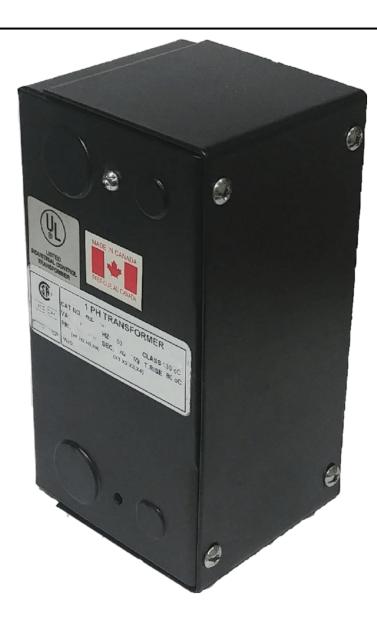

#### SCHEMATIC/DIAGRAM AND DIMENSION PICTURES

Single Phase Control Transformer with a capacity of 75VA, transforming 208 Volts to 120/240 Volts

### **PRODUCT SPECIFICATIONS**

| PRODUCT SPECIFICATIONS     |                                                                                      |
|----------------------------|--------------------------------------------------------------------------------------|
| Weight                     | 5 lbs                                                                                |
| Phases                     | 1                                                                                    |
| Connection                 | 1Ph-CT-SD-SD                                                                         |
| Primary Voltage            | 208                                                                                  |
| Primary Max Current        | <u>0.36A</u>                                                                         |
| Primary Markings           | <u>H1-H2</u>                                                                         |
| Primary Terminals          | Leads                                                                                |
| Secondary Voltage          | 120/240                                                                              |
| Secondary Max Current      | <u>0.63A</u>                                                                         |
| Secondary Markings         | <u>X1-X2-X3-X4</u>                                                                   |
| Secondary Terminals        | Leads                                                                                |
| Primary Taps               | N/A                                                                                  |
| Conductor Material         | <u>Copper</u>                                                                        |
| Temperatue Rise            | 80°C                                                                                 |
| Insuation Class            | 130°C (Class B)                                                                      |
| BIL (Insulation) Level     | <u>10kV</u>                                                                          |
| Efficiency (@35% Load) %   | N/A                                                                                  |
| Impedance Range            | <u>5.0 - 7.0%</u>                                                                    |
| Sound (db)                 | 40                                                                                   |
| Enclosure Type             | Type-1 Indoor                                                                        |
| Enclosure Size             | See Enclosure Chart                                                                  |
| Finish/Colour              | Semigloss - Black                                                                    |
| Standards & Certifications | CSA Certified File No. LR34493, UL Listed File No. E110286, ISO 9001:2015 Registered |