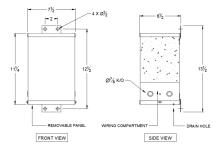

# SCHEMATIC/DIAGRAM AND DIMENSION PICTURES

### **PRODUCT SPECIFICATIONS**

| Weight | 45 lbs |
|--------|--------|
| Phases | 1      |