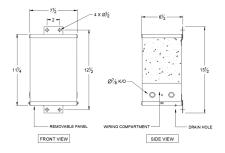

# SCHEMATIC/DIAGRAM AND DIMENSION PICTURES

### **PRODUCT SPECIFICATIONS**

| Weight | 45 lbs |
|--------|--------|
| Phases | 1      |

### SC2H1-K/EP

| kVA                        | 2                                                                                    |
|----------------------------|--------------------------------------------------------------------------------------|
| Connection                 | 1Ph-1coil-NT-SD                                                                      |
| Primary Voltage            | 460                                                                                  |
| Primary Max Current        | <u>4.3A</u>                                                                          |
| Primary Markings           | <u>H1-H2</u>                                                                         |
| Primary Terminals          | <u>Leads</u>                                                                         |
| Secondary Voltage          | 120/240                                                                              |
| Secondary Max Current      | 16.7A                                                                                |
| Secondary Markings         | <u>X1-X3-X2-X4</u>                                                                   |
| Secondary Terminals        | <u>Leads</u>                                                                         |
| Primary Taps               | N/A                                                                                  |
| Conductor Material         | <u>Copper</u>                                                                        |
| Temperatue Rise            | 115°C                                                                                |
| Insuation Class            | 180°C                                                                                |
| BIL (Insulation) Level     | <u>10kV</u>                                                                          |
| Efficiency                 | N/A                                                                                  |
| Impedance                  | 1.5 - 3.5%                                                                           |
| Sound (db)                 | 40                                                                                   |
| Enclosure Type             | NEMA 3R Indoor                                                                       |
| Enclosure                  | <u>E3R-1PEP-3</u>                                                                    |
| Finish                     | Polyster Powder Coat - ANSI/ASA 61 Grey                                              |
| Standards & Certifications | CSA Certified File No. LR34493, UL Listed File No. E108255, ISO 9001:2015 Registered |