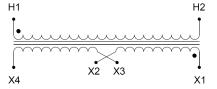

#### SCHEMATIC/DIAGRAM AND DIMENSION PICTURES

Single Phase Control Transformer with a capacity of 5000VA, transforming 208 Volts to 120/240 Volts

## **PRODUCT SPECIFICATIONS**

| PRODUCT SPECIFICATIONS     |                                                                                      |
|----------------------------|--------------------------------------------------------------------------------------|
| Weight                     | 110 lbs                                                                              |
| Phases                     | 1                                                                                    |
| Connection                 | 1Ph-CT-SD-SD                                                                         |
| Primary Voltage            | 208                                                                                  |
| Primary Max Current        | 24.04A                                                                               |
| Primary Markings           | H1-H2                                                                                |
| Primary Terminals          | <u>Leads</u>                                                                         |
| Secondary Voltage          | 120/240                                                                              |
| Secondary Max Current      | 41.67A                                                                               |
| Secondary Markings         | <u>X1-X2-X3-X4</u>                                                                   |
| Secondary Terminals        | <u>Leads</u>                                                                         |
| Primary Taps               | N/A                                                                                  |
| Conductor Material         | Copper                                                                               |
| Temperatue Rise            | <u>115°C</u>                                                                         |
| Insuation Class            | 180°C (Class F)                                                                      |
| BIL (Insulation) Level     | <u>10kV</u>                                                                          |
| Efficiency (@35% Load) %   | N/A                                                                                  |
| Impedance Range            | <u>5.0 - 7.0%</u>                                                                    |
| Sound (db)                 | 40                                                                                   |
| Enclosure Type             | Type-1 Indoor                                                                        |
| Enclosure Size             | See Enclosure Chart                                                                  |
| Finish/Colour              | Semigloss - Black                                                                    |
| Standards & Certifications | CSA Certified File No. LR34493, UL Listed File No. E110286, ISO 9001:2015 Registered |