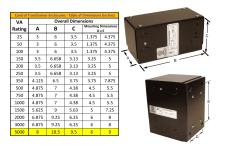

#### SCHEMATIC/DIAGRAM AND DIMENSION PICTURES

Single Phase Control Transformer with a capacity of 5000VA, transforming 208 Volts to 120/240 Volts