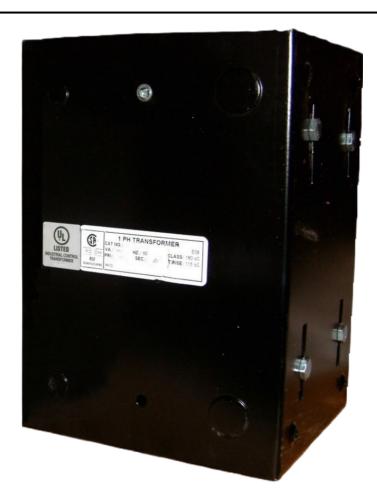

# 5000VA 208 VOLTS TO 120/240 VOLTS SINGLE PHASE CONTROL TRANSFORMER

\$1,887.34 CAD

Single Phase Control Transformer with a capacity of 5000VA, transforming 208 Volts to 120/240 Volts

**SKU:** CE5000B-K

**Categories:** Control Transformers

## **PRODUCT SPECIFICATIONS**

| PRODUCT SPECIFICATIONS     |                                                                                      |
|----------------------------|--------------------------------------------------------------------------------------|
| Weight                     | 110 lbs                                                                              |
| Phases                     | 1                                                                                    |
| Connection                 | 1Ph-CT-SD-SD                                                                         |
| Primary Voltage            | 208                                                                                  |
| Primary Max Current        | 24.04A                                                                               |
| Primary Markings           | H1-H2                                                                                |
| Primary Terminals          | <u>Leads</u>                                                                         |
| Secondary Voltage          | 120/240                                                                              |
| Secondary Max Current      | 41.67A                                                                               |
| Secondary Markings         | <u>X1-X2-X3-X4</u>                                                                   |
| Secondary Terminals        | <u>Leads</u>                                                                         |
| Primary Taps               | N/A                                                                                  |
| Conductor Material         | Copper                                                                               |
| Temperatue Rise            | <u>115°C</u>                                                                         |
| Insuation Class            | 180°C (Class F)                                                                      |
| BIL (Insulation) Level     | <u>10kV</u>                                                                          |
| Efficiency (@35% Load) %   | N/A                                                                                  |
| Impedance Range            | <u>5.0 - 7.0%</u>                                                                    |
| Sound (db)                 | 40                                                                                   |
| Enclosure Type             | Type-1 Indoor                                                                        |
| Enclosure Size             | See Enclosure Chart                                                                  |
| Finish/Colour              | Semigloss - Black                                                                    |
| Standards & Certifications | CSA Certified File No. LR34493, UL Listed File No. E110286, ISO 9001:2015 Registered |