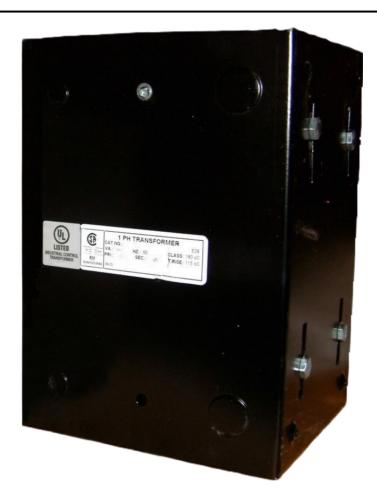

#### SCHEMATIC/DIAGRAM AND DIMENSION PICTURES

Single Phase Control Transformer with a capacity of 5000VA, transforming 208 Volts to 120/240 Volts

## **PRODUCT SPECIFICATIONS**

| PRODUCT SPECIFICATIONS     |                                                                                      |
|----------------------------|--------------------------------------------------------------------------------------|
| Weight                     | 110 lbs                                                                              |
| Phases                     | 1                                                                                    |
| Connection                 | 1Ph-CT-SD-SD                                                                         |
| Primary Voltage            | 208                                                                                  |
| Primary Max Current        | 24.04A                                                                               |
| Primary Markings           | H1-H2                                                                                |
| Primary Terminals          | <u>Leads</u>                                                                         |
| Secondary Voltage          | 120/240                                                                              |
| Secondary Max Current      | 41.67A                                                                               |
| Secondary Markings         | <u>X1-X2-X3-X4</u>                                                                   |
| Secondary Terminals        | <u>Leads</u>                                                                         |
| Primary Taps               | N/A                                                                                  |
| Conductor Material         | Copper                                                                               |
| Temperatue Rise            | <u>115°C</u>                                                                         |
| Insuation Class            | 180°C (Class F)                                                                      |
| BIL (Insulation) Level     | <u>10kV</u>                                                                          |
| Efficiency (@35% Load) %   | N/A                                                                                  |
| Impedance Range            | <u>5.0 - 7.0%</u>                                                                    |
| Sound (db)                 | 40                                                                                   |
| Enclosure Type             | Type-1 Indoor                                                                        |
| Enclosure Size             | See Enclosure Chart                                                                  |
| Finish/Colour              | Semigloss - Black                                                                    |
| Standards & Certifications | CSA Certified File No. LR34493, UL Listed File No. E110286, ISO 9001:2015 Registered |