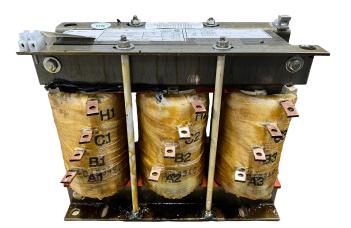

#### SCHEMATIC/DIAGRAM AND DIMENSION PICTURES

Three Phase Motor Starter with a capacity of 15HP, suitable for 416 Volt Systems

**OFFICIAL QUOTE** 

#### **PRODUCT SPECIFICATIONS**

| Weight                     | 45 lbs                                                                                                |
|----------------------------|-------------------------------------------------------------------------------------------------------|
| Phases                     | 3                                                                                                     |
| Connection                 | <u>3PhA-ST-0-2</u>                                                                                    |
| Primary Voltage            | <u>416</u>                                                                                            |
| Primary Max Current        | N/A                                                                                                   |
| Primary Markings           | <u>H1-H2-H3</u>                                                                                       |
| Primary Terminals          | Large Scews                                                                                           |
| Secondary Voltage          | <u>65/80/100%</u>                                                                                     |
| Secondary Max Current      | N/A                                                                                                   |
| Secondary Markings         | <u>A-B-C</u>                                                                                          |
| Secondary Terminals        | Large Scews                                                                                           |
| Primary Taps               | N/A                                                                                                   |
| Conductor Material         | <u>Copper</u>                                                                                         |
| Temperatue Rise            | <u>115°C</u>                                                                                          |
| Insuation Class            | <u>180°C (Class F)</u>                                                                                |
| BIL (Insulation) Level     | <u>10kV</u>                                                                                           |
| Efficiency (@35% Load) %   | <u>N/A</u>                                                                                            |
| Impedance Range            | <u>N/A</u>                                                                                            |
| Sound (db)                 | N/A                                                                                                   |
| Enclosure Type             | Core & Coil                                                                                           |
| Enclosure Size             | N/A (Core & Coil)                                                                                     |
| Finish/Colour              | N/A                                                                                                   |
| Standards & Certifications | <u>CSA Certified File No. LR34493, UL Listed File No. E108255, ISO 9001:2015</u><br><u>Registered</u> |