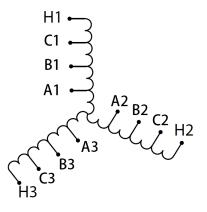

#### SCHEMATIC/DIAGRAM AND DIMENSION PICTURES

Three Phase Motor Starter with a capacity of 15HP, suitable for 416 Volt Systems

**OFFICIAL QUOTE** 

#### **PRODUCT SPECIFICATIONS**

| Weight                     | 45 lbs                                                                                                |
|----------------------------|-------------------------------------------------------------------------------------------------------|
| Phases                     | 3                                                                                                     |
| Connection                 | <u>3PhA-ST-0-2</u>                                                                                    |
| Primary Voltage            | <u>416</u>                                                                                            |
| Primary Max Current        | N/A                                                                                                   |
| Primary Markings           | <u>H1-H2-H3</u>                                                                                       |
| Primary Terminals          | Large Scews                                                                                           |
| Secondary Voltage          | <u>65/80/100%</u>                                                                                     |
| Secondary Max Current      | N/A                                                                                                   |
| Secondary Markings         | <u>A-B-C</u>                                                                                          |
| Secondary Terminals        | Large Scews                                                                                           |
| Primary Taps               | N/A                                                                                                   |
| Conductor Material         | <u>Copper</u>                                                                                         |
| Temperatue Rise            | <u>115°C</u>                                                                                          |
| Insuation Class            | <u>180°C (Class F)</u>                                                                                |
| BIL (Insulation) Level     | <u>10kV</u>                                                                                           |
| Efficiency (@35% Load) %   | <u>N/A</u>                                                                                            |
| Impedance Range            | <u>N/A</u>                                                                                            |
| Sound (db)                 | N/A                                                                                                   |
| Enclosure Type             | Core & Coil                                                                                           |
| Enclosure Size             | N/A (Core & Coil)                                                                                     |
| Finish/Colour              | N/A                                                                                                   |
| Standards & Certifications | <u>CSA Certified File No. LR34493, UL Listed File No. E108255, ISO 9001:2015</u><br><u>Registered</u> |