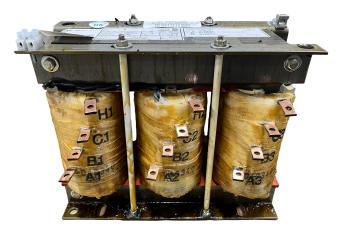

#### SCHEMATIC/DIAGRAM AND DIMENSION PICTURES

Three Phase Motor Starter with a capacity of 15HP, suitable for 416 Volt Systems

**OFFICIAL QUOTE** 

#### **PRODUCT SPECIFICATIONS**

| Weight                     | 45 lbs                                                                                                |
|----------------------------|-------------------------------------------------------------------------------------------------------|
| Phases                     | 3                                                                                                     |
| Connection                 | <u>3PhA-ST-0-2</u>                                                                                    |
| Primary Voltage            | <u>416</u>                                                                                            |
| Primary Max Current        | N/A                                                                                                   |
| Primary Markings           | <u>H1-H2-H3</u>                                                                                       |
| Primary Terminals          | Large Scews                                                                                           |
| Secondary Voltage          | <u>65/80/100%</u>                                                                                     |
| Secondary Max Current      | N/A                                                                                                   |
| Secondary Markings         | <u>A-B-C</u>                                                                                          |
| Secondary Terminals        | Large Scews                                                                                           |
| Primary Taps               | N/A                                                                                                   |
| Conductor Material         | <u>Copper</u>                                                                                         |
| Temperatue Rise            | <u>115°C</u>                                                                                          |
| Insuation Class            | <u>180°C (Class F)</u>                                                                                |
| BIL (Insulation) Level     | <u>10kV</u>                                                                                           |
| Efficiency (@35% Load) %   | <u>N/A</u>                                                                                            |
| Impedance Range            | <u>N/A</u>                                                                                            |
| Sound (db)                 | N/A                                                                                                   |
| Enclosure Type             | Core & Coil                                                                                           |
| Enclosure Size             | N/A (Core & Coil)                                                                                     |
| Finish/Colour              | N/A                                                                                                   |
| Standards & Certifications | <u>CSA Certified File No. LR34493, UL Listed File No. E108255, ISO 9001:2015</u><br><u>Registered</u> |