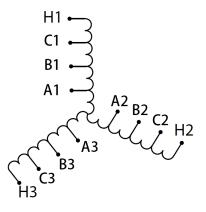

#### SCHEMATIC/DIAGRAM AND DIMENSION PICTURES

Three Phase Motor Starter with a capacity of 15HP, suitable for 416 Volt Systems

**OFFICIAL QUOTE** 

#### **PRODUCT SPECIFICATIONS**

| Weight                     | 45 lbs                                                                                                |
|----------------------------|-------------------------------------------------------------------------------------------------------|
| Phases                     | 3                                                                                                     |
| Connection                 | <u>3PhA-ST-0-2</u>                                                                                    |
| Primary Voltage            | <u>416</u>                                                                                            |
| Primary Max Current        | N/A                                                                                                   |
| Primary Markings           | <u>H1-H2-H3</u>                                                                                       |
| Primary Terminals          | Large Scews                                                                                           |
| Secondary Voltage          | <u>65/80/100%</u>                                                                                     |
| Secondary Max Current      | N/A                                                                                                   |
| Secondary Markings         | <u>A-B-C</u>                                                                                          |
| Secondary Terminals        | Large Scews                                                                                           |
| Primary Taps               | N/A                                                                                                   |
| Conductor Material         | <u>Copper</u>                                                                                         |
| Temperatue Rise            | <u>115°C</u>                                                                                          |
| Insuation Class            | <u>180°C (Class F)</u>                                                                                |
| BIL (Insulation) Level     | <u>10kV</u>                                                                                           |
| Efficiency (@35% Load) %   | <u>N/A</u>                                                                                            |
| Impedance Range            | <u>N/A</u>                                                                                            |
| Sound (db)                 | N/A                                                                                                   |
| Enclosure Type             | Core & Coil                                                                                           |
| Enclosure Size             | N/A (Core & Coil)                                                                                     |
| Finish/Colour              | N/A                                                                                                   |
| Standards & Certifications | <u>CSA Certified File No. LR34493, UL Listed File No. E108255, ISO 9001:2015</u><br><u>Registered</u> |