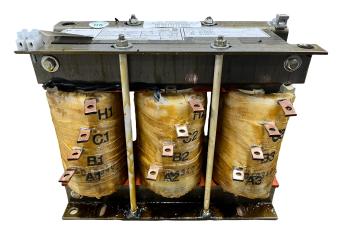

#### SCHEMATIC/DIAGRAM AND DIMENSION PICTURES

Three Phase Motor Starter with a capacity of 15HP, suitable for 416 Volt Systems

**OFFICIAL QUOTE** 

#### **PRODUCT SPECIFICATIONS**

| Weight                     | 45 lbs                                                                                                |
|----------------------------|-------------------------------------------------------------------------------------------------------|
| Phases                     | 3                                                                                                     |
| Connection                 | <u>3PhA-ST-0-2</u>                                                                                    |
| Primary Voltage            | <u>416</u>                                                                                            |
| Primary Max Current        | <u>N/A</u>                                                                                            |
| Primary Markings           | <u>H1-H2-H3</u>                                                                                       |
| Primary Terminals          | Large Scews                                                                                           |
| Secondary Voltage          | <u>65/80/100%</u>                                                                                     |
| Secondary Max Current      | N/A                                                                                                   |
| Secondary Markings         | <u>A-B-C</u>                                                                                          |
| Secondary Terminals        | Large Scews                                                                                           |
| Primary Taps               | N/A                                                                                                   |
| Conductor Material         | <u>Copper</u>                                                                                         |
| Temperatue Rise            | <u>115°C</u>                                                                                          |
| Insuation Class            | <u>180°C (Class F)</u>                                                                                |
| BIL (Insulation) Level     | <u>10kV</u>                                                                                           |
| Efficiency (@35% Load) %   | <u>N/A</u>                                                                                            |
| Impedance Range            | <u>N/A</u>                                                                                            |
| Sound (db)                 | N/A                                                                                                   |
| Enclosure Type             | Core & Coil                                                                                           |
| Enclosure Size             | N/A (Core & Coil)                                                                                     |
| Finish/Colour              | N/A                                                                                                   |
| Standards & Certifications | <u>CSA Certified File No. LR34493, UL Listed File No. E108255, ISO 9001:2015</u><br><u>Registered</u> |