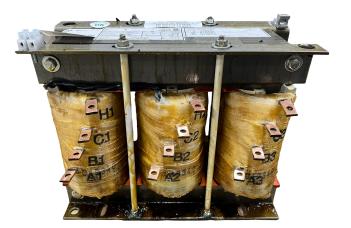

#### SCHEMATIC/DIAGRAM AND DIMENSION PICTURES

Three Phase Motor Starter with a capacity of 40HP, suitable for 600 Volt Systems

**OFFICIAL QUOTE** 