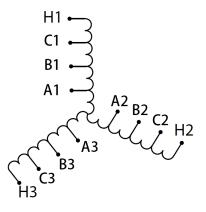

#### SCHEMATIC/DIAGRAM AND DIMENSION PICTURES

Three Phase Motor Starter with a capacity of 40HP, suitable for 600 Volt Systems

**OFFICIAL QUOTE** 

#### **PRODUCT SPECIFICATIONS**

| Weight                     | 80 lbs                                                                                                |
|----------------------------|-------------------------------------------------------------------------------------------------------|
| Phases                     | 3                                                                                                     |
| Connection                 | <u>3PhA-ST-0-2</u>                                                                                    |
| Primary Voltage            | <u>600</u>                                                                                            |
| Primary Max Current        | <u>N/A</u>                                                                                            |
| Primary Markings           | <u>H1-H2-H3</u>                                                                                       |
| Primary Terminals          | Large Scews                                                                                           |
| Secondary Voltage          | <u>65/80/100%</u>                                                                                     |
| Secondary Max Current      | N/A                                                                                                   |
| Secondary Markings         | <u>A-B-C</u>                                                                                          |
| Secondary Terminals        | Large Scews                                                                                           |
| Primary Taps               | N/A                                                                                                   |
| Conductor Material         | <u>Copper</u>                                                                                         |
| Temperatue Rise            | <u>115°C</u>                                                                                          |
| Insuation Class            | <u>180°C (Class F)</u>                                                                                |
| BIL (Insulation) Level     | <u>10kV</u>                                                                                           |
| Efficiency (@35% Load) %   | <u>N/A</u>                                                                                            |
| Impedance Range            | <u>N/A</u>                                                                                            |
| Sound (db)                 | N/A                                                                                                   |
| Enclosure Type             | Core & Coil                                                                                           |
| Enclosure Size             | N/A (Core & Coil)                                                                                     |
| Finish/Colour              | N/A                                                                                                   |
| Standards & Certifications | <u>CSA Certified File No. LR34493, UL Listed File No. E108255, ISO 9001:2015</u><br><u>Registered</u> |