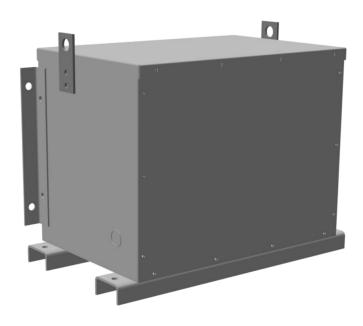

## **SCHEMATIC/DIAGRAM AND DIMENSION PICTURES**

### **PRODUCT SPECIFICATIONS**

| Weight              | 350 lbs             |
|---------------------|---------------------|
| Phases              | 3                   |
| kVA                 | <u>15</u>           |
| Connection          | <u>3Ph-DY-5T-SD</u> |
| Primary Voltage     | 600                 |
| Primary Max Current | <u>14.4A</u>        |
| Primary Markings    | <u>H1-H2-3</u>      |
| Primary Terminals   | #2-14 AWG           |

#### BA15J-M/EP

| Secondary Voltage      | <u>208Y/120</u>    |
|------------------------|--------------------|
| Secondary Max Current  | 41.6A              |
| Secondary Markings     | <u>X0-X1-X2-X3</u> |
| Secondary Terminals    | #2-14 AWG          |
| Primary Taps           | +/- 2 x 2.5%       |
| Conductor Material     | <u>Aluminum</u>    |
| Insuation Class        | 200                |
| BIL (Insulation) Level | <u>10kV</u>        |
| Efficiency             | N/A                |
| Impedance              | <u>1.5 - 3.5%</u>  |
| Sound (db)             | 45                 |
| Enclosure Type         | NEMA 3R Indoor     |
| Enclosure              | E3R-3PEP-4         |