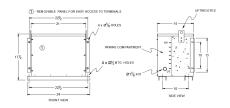

## **SCHEMATIC/DIAGRAM AND DIMENSION PICTURES**

### **PRODUCT SPECIFICATIONS**

| Weight              | 350 lbs             |
|---------------------|---------------------|
| Phases              | 3                   |
| kVA                 | <u>15</u>           |
| Connection          | <u>3Ph-DY-5T-SD</u> |
| Primary Voltage     | 600                 |
| Primary Max Current | <u>14.4A</u>        |
| Primary Markings    | <u>H1-H2-3</u>      |
| Primary Terminals   | #2-14 AWG           |

#### BA15J-M/EP

| Secondary Voltage      | <u>208Y/120</u>    |
|------------------------|--------------------|
| Secondary Max Current  | 41.6A              |
| Secondary Markings     | <u>X0-X1-X2-X3</u> |
| Secondary Terminals    | #2-14 AWG          |
| Primary Taps           | +/- 2 x 2.5%       |
| Conductor Material     | <u>Aluminum</u>    |
| Insuation Class        | 200                |
| BIL (Insulation) Level | <u>10kV</u>        |
| Efficiency             | N/A                |
| Impedance              | <u>1.5 - 3.5%</u>  |
| Sound (db)             | 45                 |
| Enclosure Type         | NEMA 3R Indoor     |
| Enclosure              | E3R-3PEP-4         |