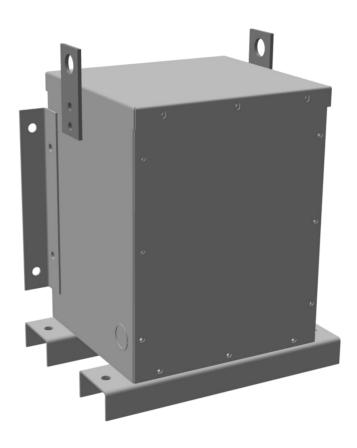

# **BC2J-S/EP**

\$1,522.00 CAD

**SKU:** c4f7fd45a66e

**Categories:** Encapsulated Isolation Transformer

#### **PRODUCT SPECIFICATIONS**

| Weight          | 150 lbs             |
|-----------------|---------------------|
| Phases          | 3                   |
| kVA             | 2                   |
| Connection      | <u>3Ph-DY-NT-SD</u> |
| Primary Voltage | 600                 |

#### BC2J-S/EP

| Primary Max Current        | 1.9A                                                                                 |
|----------------------------|--------------------------------------------------------------------------------------|
| Primary Markings           | <u>H1-H2-3</u>                                                                       |
| Primary Terminals          | #2-14 AWG                                                                            |
| Secondary Voltage          | <u>240Y/139</u>                                                                      |
| Secondary Max Current      | 4.8A                                                                                 |
| Secondary Markings         | <u>X0-X1-X2-X3</u>                                                                   |
| Secondary Terminals        | #2-14 AWG                                                                            |
| Primary Taps               | N/A                                                                                  |
| Conductor Material         | <u>Copper</u>                                                                        |
| Temperatue Rise            | 130°C                                                                                |
| Insuation Class            | 200°C                                                                                |
| BIL (Insulation) Level     | <u>10kV</u>                                                                          |
| Efficiency                 | N/A                                                                                  |
| Impedance                  | <u>1.5 - 3.5%</u>                                                                    |
| Sound (db)                 | 40                                                                                   |
| Enclosure Type             | NEMA 3R Indoor                                                                       |
| Enclosure                  | <u>E3R-3PEP-1</u>                                                                    |
| Finish                     | Polyster Powder Coat – ANSI/ASA 61 Grey                                              |
| Standards & Certifications | CSA Certified File No. LR34493, UL Listed File No. E108255, ISO 9001:2015 Registered |