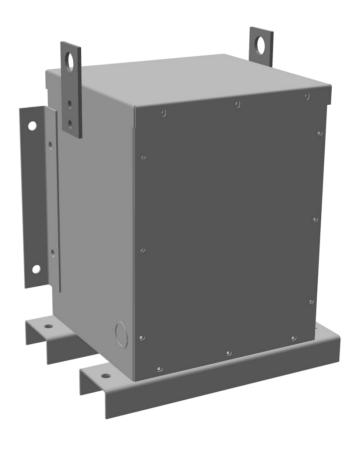

### **PRODUCT SPECIFICATIONS**

| Weight          | 150 lbs             |
|-----------------|---------------------|
| Phases          | 3                   |
| kVA             | 2                   |
| Connection      | <u>3Ph-DY-NT-SD</u> |
| Primary Voltage | 600                 |

#### BC2J-S/EP

| Primary Max Current        | 1.9A                                                                                 |
|----------------------------|--------------------------------------------------------------------------------------|
| Primary Markings           | <u>H1-H2-3</u>                                                                       |
| Primary Terminals          | #2-14 AWG                                                                            |
| Secondary Voltage          | <u>240Y/139</u>                                                                      |
| Secondary Max Current      | 4.8A                                                                                 |
| Secondary Markings         | <u>X0-X1-X2-X3</u>                                                                   |
| Secondary Terminals        | #2-14 AWG                                                                            |
| Primary Taps               | N/A                                                                                  |
| Conductor Material         | <u>Copper</u>                                                                        |
| Temperatue Rise            | 130°C                                                                                |
| Insuation Class            | 200°C                                                                                |
| BIL (Insulation) Level     | <u>10kV</u>                                                                          |
| Efficiency                 | N/A                                                                                  |
| Impedance                  | <u>1.5 - 3.5%</u>                                                                    |
| Sound (db)                 | 40                                                                                   |
| Enclosure Type             | NEMA 3R Indoor                                                                       |
| Enclosure                  | <u>E3R-3PEP-1</u>                                                                    |
| Finish                     | Polyster Powder Coat – ANSI/ASA 61 Grey                                              |
| Standards & Certifications | CSA Certified File No. LR34493, UL Listed File No. E108255, ISO 9001:2015 Registered |