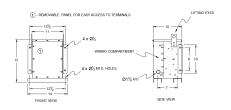

## **SCHEMATIC/DIAGRAM AND DIMENSION PICTURES**

### **PRODUCT SPECIFICATIONS**

| Weight          | 150 lbs             |
|-----------------|---------------------|
| Phases          | 3                   |
| kVA             | 2                   |
| Connection      | <u>3Ph-DY-NT-SD</u> |
| Primary Voltage | 600                 |

#### BC2J-S/EP

| Primary Max Current        | 1.9A                                                                                 |
|----------------------------|--------------------------------------------------------------------------------------|
| Primary Markings           | <u>H1-H2-3</u>                                                                       |
| Primary Terminals          | #2-14 AWG                                                                            |
| Secondary Voltage          | <u>240Y/139</u>                                                                      |
| Secondary Max Current      | 4.8A                                                                                 |
| Secondary Markings         | <u>X0-X1-X2-X3</u>                                                                   |
| Secondary Terminals        | #2-14 AWG                                                                            |
| Primary Taps               | N/A                                                                                  |
| Conductor Material         | <u>Copper</u>                                                                        |
| Temperatue Rise            | 130°C                                                                                |
| Insuation Class            | 200°C                                                                                |
| BIL (Insulation) Level     | <u>10kV</u>                                                                          |
| Efficiency                 | N/A                                                                                  |
| Impedance                  | <u>1.5 - 3.5%</u>                                                                    |
| Sound (db)                 | 40                                                                                   |
| Enclosure Type             | NEMA 3R Indoor                                                                       |
| Enclosure                  | <u>E3R-3PEP-1</u>                                                                    |
| Finish                     | Polyster Powder Coat – ANSI/ASA 61 Grey                                              |
| Standards & Certifications | CSA Certified File No. LR34493, UL Listed File No. E108255, ISO 9001:2015 Registered |