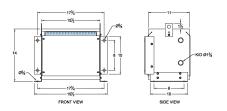

#### **SCHEMATIC/DIAGRAM AND DIMENSION PICTURES**

Three Phase Autotransformer with a capacity of 9kVA, transforming 416Y Volts to 110Y Volts