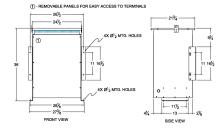

#### SCHEMATIC/DIAGRAM AND DIMENSION PICTURES

Three Phase Isolation Transformer with a capacity of 75kVA, transforming 480 Volts to 240Y/139 Volts

**OFFICIAL QUOTE** 