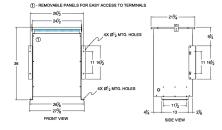

#### SCHEMATIC/DIAGRAM AND DIMENSION PICTURES

Three Phase Isolation Transformer with a capacity of 75kVA, transforming 480 Volts to 240Y/139 Volts

**OFFICIAL QUOTE** 