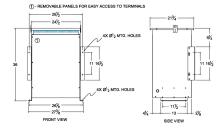

#### SCHEMATIC/DIAGRAM AND DIMENSION PICTURES

Three Phase Isolation Transformer with a capacity of 75kVA, transforming 575 Volts to 415Y/240 Volts

**OFFICIAL QUOTE** 