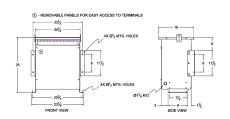

#### **SCHEMATIC/DIAGRAM AND DIMENSION PICTURES**

Three Phase Autotransformer with a capacity of 30kVA, transforming 115Y Volts to 208Y Volts