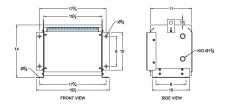

### **SCHEMATIC/DIAGRAM AND DIMENSION PICTURES**

Three Phase Autotransformer with a capacity of 30kVA, transforming 277Y Volts to 230Y Volts