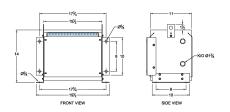

### **SCHEMATIC/DIAGRAM AND DIMENSION PICTURES**

Three Phase Autotransformer with a capacity of 30kVA, transforming 277Y Volts to 230Y Volts