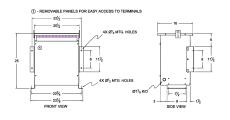

#### **SCHEMATIC/DIAGRAM AND DIMENSION PICTURES**

Three Phase Autotransformer with a capacity of 30kVA, transforming 400Y Volts to 230Y Volts