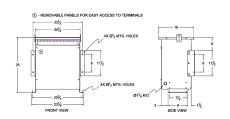

#### **SCHEMATIC/DIAGRAM AND DIMENSION PICTURES**

Three Phase Autotransformer with a capacity of 30kVA, transforming 400Y Volts to 230Y Volts