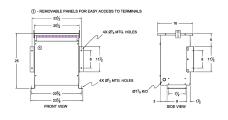

#### **SCHEMATIC/DIAGRAM AND DIMENSION PICTURES**

Three Phase Autotransformer with a capacity of 30kVA, transforming 400Y Volts to 230Y Volts