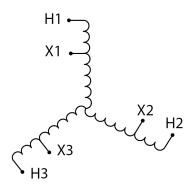

#### **SCHEMATIC/DIAGRAM AND DIMENSION PICTURES**

Three Phase Autotransformer with a capacity of 30kVA, transforming 416Y Volts to 208Y Volts

### **PRODUCT SPECIFICATIONS**

| PRODUCT SPECIFICATIONS     |                                                                                       |
|----------------------------|---------------------------------------------------------------------------------------|
| Weight                     | 122 lbs                                                                               |
| Phases                     | <u>3</u>                                                                              |
| kVA                        | 30                                                                                    |
| Connection                 | 3PhA-NT-1                                                                             |
| Primary Voltage            | 416                                                                                   |
| Primary Max Current        | 41.6A                                                                                 |
| Primary Markings           | H1-H2-H3                                                                              |
| Primary Terminals          | #2-14 AWG                                                                             |
| Secondary Voltage          | 208                                                                                   |
| Secondary Max Current      | 83.3A                                                                                 |
| Secondary Markings         | <u>X1-X2-X3</u>                                                                       |
| Secondary Terminals        | #2/0-6 AWG                                                                            |
| Primary Taps               | N/A                                                                                   |
| Conductor Material         | Copper                                                                                |
| Insulation Class           | 220°C (Class H)                                                                       |
| BIL (Insulation) Level     | <u>10kV</u>                                                                           |
| Efficiency (@35% Load) %   | N/A                                                                                   |
| Impedance Range            | 1.5 - 3.5%                                                                            |
| Sound (db)                 | 45                                                                                    |
| Enclosure Type             | NEMA 3R Indoor                                                                        |
| Enclosure Size             | <u>E3R-5</u>                                                                          |
| Finish/Colour              | Polyester Powder Coat - ANSI/ASA 61 Grey                                              |
| Standards & Certifications | CSA Certified File No. LR34493, UL Listed File No. E108255, ISO 9001:2015  Registered |