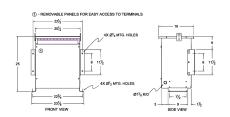

#### **SCHEMATIC/DIAGRAM AND DIMENSION PICTURES**

Three Phase Autotransformer with a capacity of 30kVA, transforming 416Y Volts to 208Y Volts