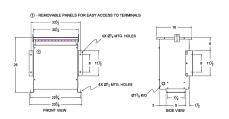

#### **SCHEMATIC/DIAGRAM AND DIMENSION PICTURES**

Three Phase Autotransformer with a capacity of 30kVA, transforming 416Y Volts to 208Y Volts