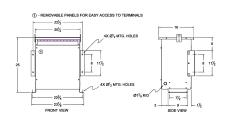

#### **SCHEMATIC/DIAGRAM AND DIMENSION PICTURES**

Three Phase Autotransformer with a capacity of 30kVA, transforming 480Y Volts to 208Y Volts