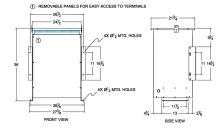

#### SCHEMATIC/DIAGRAM AND DIMENSION PICTURES

Three Phase Isolation Transformer with a capacity of 75kVA, transforming 575 Volts to 220Y/127 Volts

**OFFICIAL QUOTE** 