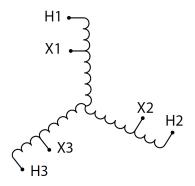

#### **SCHEMATIC/DIAGRAM AND DIMENSION PICTURES**

Three Phase Autotransformer with a capacity of 75kVA, transforming 416Y Volts to 220Y Volts

#### PRODUCT SPECIFICATIONS

| PRODUCT SPECIFICATIONS     |                                                                                      |
|----------------------------|--------------------------------------------------------------------------------------|
| Weight                     | 271 lbs                                                                              |
| Phases                     | <u>3</u>                                                                             |
| kVA                        | <u>75</u>                                                                            |
| Connection                 | 3PhA-NT-1                                                                            |
| Primary Voltage            | 416                                                                                  |
| Primary Max Current        | 104.1A                                                                               |
| Primary Markings           | H1-H2-H3                                                                             |
| Primary Terminals          | #2/0-6 AWG                                                                           |
| Secondary Voltage          | 220                                                                                  |
| Secondary Max Current      | 196.8A                                                                               |
| Secondary Markings         | <u>X1-X2-X3</u>                                                                      |
| Secondary Terminals        | 600MCM-2                                                                             |
| Primary Taps               | N/A                                                                                  |
| Conductor Material         | Copper                                                                               |
| Insulation Class           | 220°C (Class H)                                                                      |
| BIL (Insulation) Level     | <u>10kV</u>                                                                          |
| Efficiency (@35% Load) %   | N/A                                                                                  |
| Impedance Range            | 1.5 - 3.5%                                                                           |
| Sound (db)                 | 45                                                                                   |
| Enclosure Type             | NEMA 3R Indoor                                                                       |
| Enclosure Size             | E3R-6                                                                                |
| Finish/Colour              | Polyester Powder Coat - ANSI/ASA 61 Grey                                             |
| Standards & Certifications | CSA Certified File No. LR34493, UL Listed File No. E108255, ISO 9001:2015 Registered |