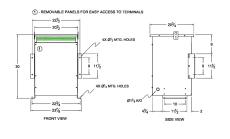

#### **SCHEMATIC/DIAGRAM AND DIMENSION PICTURES**

Three Phase Autotransformer with a capacity of 75kVA, transforming 416Y Volts to 220Y Volts

#### PRODUCT SPECIFICATIONS

| PRODUCT SPECIFICATIONS     |                                                                                      |
|----------------------------|--------------------------------------------------------------------------------------|
| Weight                     | 271 lbs                                                                              |
| Phases                     | <u>3</u>                                                                             |
| kVA                        | <u>75</u>                                                                            |
| Connection                 | 3PhA-NT-1                                                                            |
| Primary Voltage            | 416                                                                                  |
| Primary Max Current        | 104.1A                                                                               |
| Primary Markings           | H1-H2-H3                                                                             |
| Primary Terminals          | #2/0-6 AWG                                                                           |
| Secondary Voltage          | 220                                                                                  |
| Secondary Max Current      | 196.8A                                                                               |
| Secondary Markings         | <u>X1-X2-X3</u>                                                                      |
| Secondary Terminals        | 600MCM-2                                                                             |
| Primary Taps               | N/A                                                                                  |
| Conductor Material         | Copper                                                                               |
| Insulation Class           | 220°C (Class H)                                                                      |
| BIL (Insulation) Level     | <u>10kV</u>                                                                          |
| Efficiency (@35% Load) %   | N/A                                                                                  |
| Impedance Range            | 1.5 - 3.5%                                                                           |
| Sound (db)                 | 45                                                                                   |
| Enclosure Type             | NEMA 3R Indoor                                                                       |
| Enclosure Size             | E3R-6                                                                                |
| Finish/Colour              | Polyester Powder Coat - ANSI/ASA 61 Grey                                             |
| Standards & Certifications | CSA Certified File No. LR34493, UL Listed File No. E108255, ISO 9001:2015 Registered |