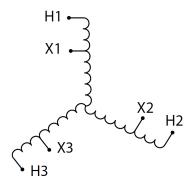

#### **SCHEMATIC/DIAGRAM AND DIMENSION PICTURES**

Three Phase Autotransformer with a capacity of 75kVA, transforming 416Y Volts to 220Y Volts

#### PRODUCT SPECIFICATIONS

| PRODUCT SPECIFICATIONS     |                                                                                      |
|----------------------------|--------------------------------------------------------------------------------------|
| Weight                     | 271 lbs                                                                              |
| Phases                     | <u>3</u>                                                                             |
| kVA                        | <u>75</u>                                                                            |
| Connection                 | 3PhA-NT-1                                                                            |
| Primary Voltage            | 416                                                                                  |
| Primary Max Current        | 104.1A                                                                               |
| Primary Markings           | H1-H2-H3                                                                             |
| Primary Terminals          | #2/0-6 AWG                                                                           |
| Secondary Voltage          | 220                                                                                  |
| Secondary Max Current      | 196.8A                                                                               |
| Secondary Markings         | <u>X1-X2-X3</u>                                                                      |
| Secondary Terminals        | 600MCM-2                                                                             |
| Primary Taps               | N/A                                                                                  |
| Conductor Material         | Copper                                                                               |
| Insulation Class           | 220°C (Class H)                                                                      |
| BIL (Insulation) Level     | <u>10kV</u>                                                                          |
| Efficiency (@35% Load) %   | N/A                                                                                  |
| Impedance Range            | 1.5 - 3.5%                                                                           |
| Sound (db)                 | 45                                                                                   |
| Enclosure Type             | NEMA 3R Indoor                                                                       |
| Enclosure Size             | E3R-6                                                                                |
| Finish/Colour              | Polyester Powder Coat - ANSI/ASA 61 Grey                                             |
| Standards & Certifications | CSA Certified File No. LR34493, UL Listed File No. E108255, ISO 9001:2015 Registered |