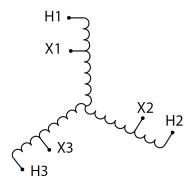

#### **SCHEMATIC/DIAGRAM AND DIMENSION PICTURES**

Three Phase Autotransformer with a capacity of 75kVA, transforming 416Y Volts to 220Y Volts

#### PRODUCT SPECIFICATIONS

| PRODUCT SPECIFICATIONS     |                                                                                      |
|----------------------------|--------------------------------------------------------------------------------------|
| Weight                     | 271 lbs                                                                              |
| Phases                     | <u>3</u>                                                                             |
| kVA                        | <u>75</u>                                                                            |
| Connection                 | 3PhA-NT-1                                                                            |
| Primary Voltage            | 416                                                                                  |
| Primary Max Current        | <u>104.1A</u>                                                                        |
| Primary Markings           | <u>H1-H2-H3</u>                                                                      |
| Primary Terminals          | #2/0-6 AWG                                                                           |
| Secondary Voltage          | 220                                                                                  |
| Secondary Max Current      | <u>196.8A</u>                                                                        |
| Secondary Markings         | <u>X1-X2-X3</u>                                                                      |
| Secondary Terminals        | 600MCM-2                                                                             |
| Primary Taps               | N/A                                                                                  |
| Conductor Material         | Copper                                                                               |
| Insulation Class           | 220°C (Class H)                                                                      |
| BIL (Insulation) Level     | <u>10kV</u>                                                                          |
| Efficiency (@35% Load) %   | N/A                                                                                  |
| Impedance Range            | 1.5 - 3.5%                                                                           |
| Sound (db)                 | <u>45</u>                                                                            |
| Enclosure Type             | NEMA 3R Indoor                                                                       |
| Enclosure Size             | <u>E3R-6</u>                                                                         |
| Finish/Colour              | Polyester Powder Coat - ANSI/ASA 61 Grey                                             |
| Standards & Certifications | CSA Certified File No. LR34493, UL Listed File No. E108255, ISO 9001:2015 Registered |