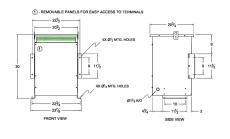

#### **SCHEMATIC/DIAGRAM AND DIMENSION PICTURES**

Three Phase Autotransformer with a capacity of 75kVA, transforming 416Y Volts to 220Y Volts