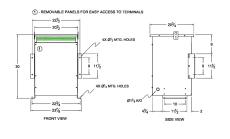

#### **SCHEMATIC/DIAGRAM AND DIMENSION PICTURES**

Three Phase Autotransformer with a capacity of 75kVA, transforming 550Y Volts to 200Y Volts