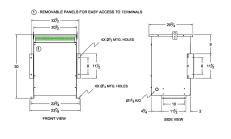

#### **SCHEMATIC/DIAGRAM AND DIMENSION PICTURES**

Three Phase Autotransformer with a capacity of 75kVA, transforming 550Y Volts to 200Y Volts