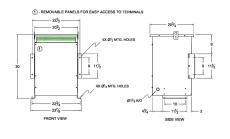

### **SCHEMATIC/DIAGRAM AND DIMENSION PICTURES**

Three Phase Autotransformer with a capacity of 75kVA, transforming 600Y Volts to 220Y Volts