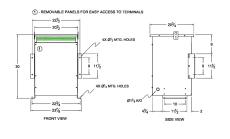

### **SCHEMATIC/DIAGRAM AND DIMENSION PICTURES**

Three Phase Autotransformer with a capacity of 75kVA, transforming 600Y Volts to 220Y Volts

### **PRODUCT SPECIFICATIONS**

| Weight                     | 380 lbs                                                                              |
|----------------------------|--------------------------------------------------------------------------------------|
| Phases                     | 3                                                                                    |
| kVA                        | <u>75</u>                                                                            |
| Connection                 | 3PhA-NT-1                                                                            |
| Primary Voltage            | 600                                                                                  |
| Primary Max Current        | 72.2A                                                                                |
| Primary Markings           | H1-H2-H3                                                                             |
| Primary Terminals          | #2-14 AWG                                                                            |
| Secondary Voltage          | 220                                                                                  |
| Secondary Max Current      | 196.8A                                                                               |
| Secondary Markings         | <u>X1-X2-X3</u>                                                                      |
| Secondary Terminals        | 600MCM-2                                                                             |
| Primary Taps               | N/A                                                                                  |
| Conductor Material         | Copper                                                                               |
| Insulation Class           | 220°C (Class H)                                                                      |
| BIL (Insulation) Level     | 10kV                                                                                 |
| Efficiency (@35% Load) %   | N/A                                                                                  |
| Impedance Range            | <u>2.5 – 4.5%</u>                                                                    |
| Sound (db)                 | 45                                                                                   |
| Enclosure Type             | NEMA 3R Indoor                                                                       |
| Enclosure Size             | <u>E3R-6</u>                                                                         |
| Finish/Colour              | Polyester Powder Coat - ANSI/ASA 61 Grey                                             |
| Standards & Certifications | CSA Certified File No. LR34493, UL Listed File No. E108255, ISO 9001:2015 Registered |