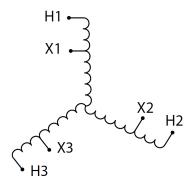

### **PRODUCT SPECIFICATIONS**

| Weight                     | 380 lbs                                                                              |
|----------------------------|--------------------------------------------------------------------------------------|
| Phases                     | 3                                                                                    |
| kVA                        | <u>75</u>                                                                            |
| Connection                 | 3PhA-NT-1                                                                            |
| Primary Voltage            | 600                                                                                  |
| Primary Max Current        | 72.2A                                                                                |
| Primary Markings           | H1-H2-H3                                                                             |
| Primary Terminals          | #2-14 AWG                                                                            |
| Secondary Voltage          | 220                                                                                  |
| Secondary Max Current      | 196.8A                                                                               |
| Secondary Markings         | <u>X1-X2-X3</u>                                                                      |
| Secondary Terminals        | 600MCM-2                                                                             |
| Primary Taps               | N/A                                                                                  |
| Conductor Material         | Copper                                                                               |
| Insulation Class           | 220°C (Class H)                                                                      |
| BIL (Insulation) Level     | 10kV                                                                                 |
| Efficiency (@35% Load) %   | N/A                                                                                  |
| Impedance Range            | <u>2.5 – 4.5%</u>                                                                    |
| Sound (db)                 | 45                                                                                   |
| Enclosure Type             | NEMA 3R Indoor                                                                       |
| Enclosure Size             | <u>E3R-6</u>                                                                         |
| Finish/Colour              | Polyester Powder Coat - ANSI/ASA 61 Grey                                             |
| Standards & Certifications | CSA Certified File No. LR34493, UL Listed File No. E108255, ISO 9001:2015 Registered |