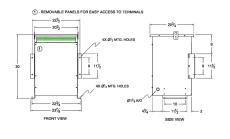

#### **SCHEMATIC/DIAGRAM AND DIMENSION PICTURES**

Three Phase Autotransformer with a capacity of 75kVA, transforming 600Y Volts to 220Y Volts