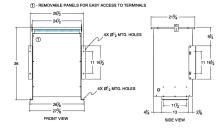

# SCHEMATIC/DIAGRAM AND DIMENSION PICTURES

Three Phase Autotransformer with a capacity of 112.5kVA, transforming 115Y Volts to 240Y Volts

**OFFICIAL QUOTE** 