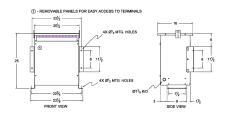

#### **SCHEMATIC/DIAGRAM AND DIMENSION PICTURES**

Three Phase Autotransformer with a capacity of 112.5kVA, transforming 200Y Volts to 240Y Volts