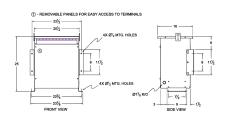

#### **SCHEMATIC/DIAGRAM AND DIMENSION PICTURES**

Three Phase Autotransformer with a capacity of 112.5kVA, transforming 200Y Volts to 240Y Volts