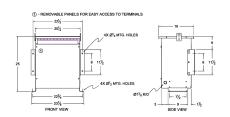

#### **SCHEMATIC/DIAGRAM AND DIMENSION PICTURES**

Three Phase Autotransformer with a capacity of 112.5kVA, transforming 200Y Volts to 240Y Volts