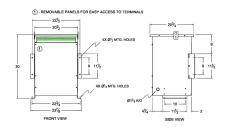

### **SCHEMATIC/DIAGRAM AND DIMENSION PICTURES**

Three Phase Autotransformer with a capacity of 112.5kVA, transforming 220Y Volts to 277Y Volts

## **PRODUCT SPECIFICATIONS**

| Weight                     | 199 lbs                                                                              |
|----------------------------|--------------------------------------------------------------------------------------|
| Phases                     | <u>3</u>                                                                             |
| kVA                        | 112.5                                                                                |
| Connection                 | 3PhA-NT-1                                                                            |
| Primary Voltage            | 220                                                                                  |
| Primary Max Current        | 295.2A                                                                               |
| Primary Markings           | <u>X1-X2-X3</u>                                                                      |
| Primary Terminals          | <u>Pads</u>                                                                          |
| Secondary Voltage          | 277                                                                                  |
| Secondary Max Current      | 234.5A                                                                               |
| Secondary Markings         | <u>H1-H2-H3</u>                                                                      |
| Secondary Terminals        | 600MCM-2                                                                             |
| Primary Taps               | N/A                                                                                  |
| Conductor Material         | Copper                                                                               |
| Insulation Class           | 220°C (Class H)                                                                      |
| BIL (Insulation) Level     | 10kV                                                                                 |
| Efficiency (@35% Load) %   | N/A                                                                                  |
| Impedance Range            | 1.0 - 3.0%                                                                           |
| Sound (db)                 | 45                                                                                   |
| Enclosure Type             | NEMA 3R Indoor                                                                       |
| Enclosure Size             | <u>E3R-6</u>                                                                         |
| Finish/Colour              | Polyester Powder Coat - ANSI/ASA 61 Grey                                             |
| Standards & Certifications | CSA Certified File No. LR34493, UL Listed File No. E108255, ISO 9001:2015 Registered |