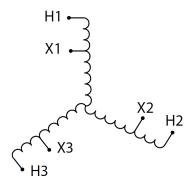

### **SCHEMATIC/DIAGRAM AND DIMENSION PICTURES**

Three Phase Autotransformer with a capacity of 112.5kVA, transforming 220Y Volts to 277Y Volts

## **PRODUCT SPECIFICATIONS**

| Weight                     | 199 lbs                                                                              |
|----------------------------|--------------------------------------------------------------------------------------|
| Phases                     | <u>3</u>                                                                             |
| kVA                        | 112.5                                                                                |
| Connection                 | 3PhA-NT-1                                                                            |
| Primary Voltage            | 220                                                                                  |
| Primary Max Current        | 295.2A                                                                               |
| Primary Markings           | <u>X1-X2-X3</u>                                                                      |
| Primary Terminals          | <u>Pads</u>                                                                          |
| Secondary Voltage          | 277                                                                                  |
| Secondary Max Current      | 234.5A                                                                               |
| Secondary Markings         | <u>H1-H2-H3</u>                                                                      |
| Secondary Terminals        | 600MCM-2                                                                             |
| Primary Taps               | N/A                                                                                  |
| Conductor Material         | Copper                                                                               |
| Insulation Class           | 220°C (Class H)                                                                      |
| BIL (Insulation) Level     | 10kV                                                                                 |
| Efficiency (@35% Load) %   | N/A                                                                                  |
| Impedance Range            | 1.0 - 3.0%                                                                           |
| Sound (db)                 | 45                                                                                   |
| Enclosure Type             | NEMA 3R Indoor                                                                       |
| Enclosure Size             | <u>E3R-6</u>                                                                         |
| Finish/Colour              | Polyester Powder Coat - ANSI/ASA 61 Grey                                             |
| Standards & Certifications | CSA Certified File No. LR34493, UL Listed File No. E108255, ISO 9001:2015 Registered |