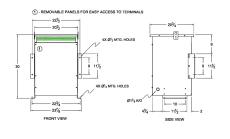

#### **SCHEMATIC/DIAGRAM AND DIMENSION PICTURES**

Three Phase Autotransformer with a capacity of 112.5kVA, transforming 220Y Volts to 277Y Volts